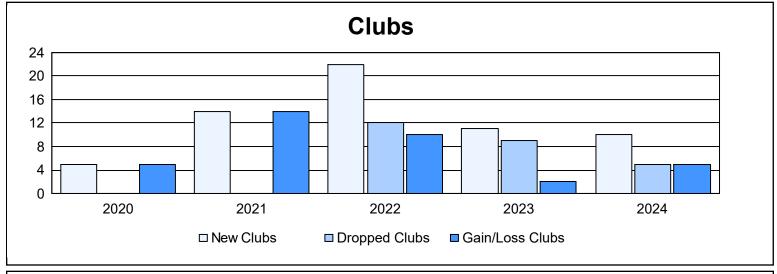

District 324 C

As of June 2024 Cumulative

| Year      | New<br>Clubs | Dropped<br>Clubs | Gain/<br>Loss<br>Clubs | New<br>Members | Charter<br>Members | Reinstate<br>Members | Transfer<br>Members | Total<br>Member<br>Added | Total<br>Members<br>Dropped | Gain/<br>Loss<br>Members |
|-----------|--------------|------------------|------------------------|----------------|--------------------|----------------------|---------------------|--------------------------|-----------------------------|--------------------------|
| 2019-2020 | 5            | 0                | 5                      | 536            | 149                | 172                  | 4                   | 861                      | 1,375                       | -514                     |
| 2020-2021 | 14           | 0                | 14                     | 1,086          | 451                | 533                  | 16                  | 2,086                    | 2,000                       | 86                       |
| 2021-2022 | 22           | 12               | 10                     | 626            | 733                | 1,426                | 26                  | 2,811                    | 2,567                       | 244                      |
| 2022-2023 | 11           | 9                | 2                      | 642            | 415                | 577                  | 100                 | 1,734                    | 2,296                       | -562                     |
| 2023-2024 | 10           | 5                | 5                      | 512            | 355                | 1,190                | 56                  | 2,113                    | 2,564                       | -451                     |
| Average   | 12           | 5                | 7                      | 680            | 421                | 780                  | 40                  | 1,921                    | 2,160                       | -239                     |