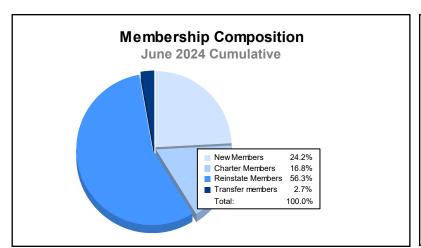

District 324 C

As of June 2024 Cumulative

| Year      | New<br>Clubs | Dropped<br>Clubs | Gain/<br>Loss<br>Clubs | New<br>Members | Charter<br>Members | Reinstate<br>Members | Transfer<br>Members | Total<br>Member<br>Added | Total<br>Members<br>Dropped | Gain/<br>Loss<br>Members |
|-----------|--------------|------------------|------------------------|----------------|--------------------|----------------------|---------------------|--------------------------|-----------------------------|--------------------------|
| 2019-2020 | 5            | 0                | 5                      | 536            | 149                | 172                  | 4                   | 861                      | 1,375                       | -514                     |
| 2020-2021 | 14           | 0                | 14                     | 1,086          | 451                | 533                  | 16                  | 2,086                    | 2,000                       | 86                       |
| 2021-2022 | 22           | 12               | 10                     | 626            | 733                | 1,426                | 26                  | 2,811                    | 2,567                       | 244                      |
| 2022-2023 | 11           | 9                | 2                      | 642            | 415                | 577                  | 100                 | 1,734                    | 2,296                       | -562                     |
| 2023-2024 | 10           | 5                | 5                      | 512            | 355                | 1,190                | 56                  | 2,113                    | 2,564                       | -451                     |
| Average   | 12           | 5                | 7                      | 680            | 421                | 780                  | 40                  | 1,921                    | 2,160                       | -239                     |